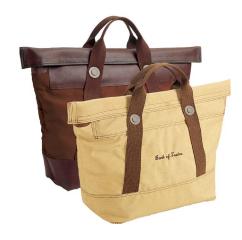

## **Keyless Security™ Document Pouch** (Inter-Office Envelope)

Designed to improve upon the familiar mania inter-office envelope. Our Inter-Office Pouch is equipped with as-aglance proof of tampering, offers five times the capacity of a standard transport envelope, and can be reused thousands of times, saving you money in the long run.