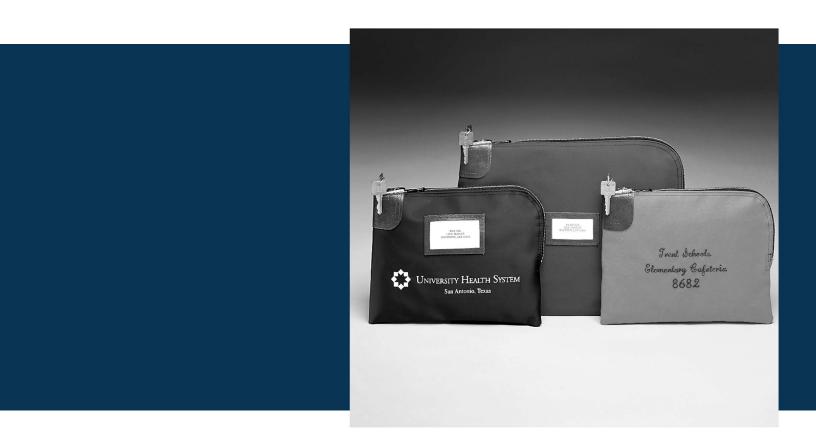

## **Briefcase Style Courier Bag with Arcolock-7®**

Easy-to-transport briefcase style bag protected by the high security, built-in Arcolock-7®, seven-pin tumbler. Ideal for secure transport of documents and for applications that require "bag-in-bag" security.

## Fire-Shield™ Briefcase Style Courier Bag with Arcolock-7®

Designed to protect your original documents and valuable data in the event of an automobile or truck fire. Guards against fire damage until the contents can be safely retrieved.

# **Heavy-Duty Courier Bag with Arcolock-7®**

Our most durable courier bag; built to withstand the wear and tear commonly associated with courier service transit. We have fortified all of the known "weak points" that compromise the lifespan of a bag.

## Fire-Shield™ Heavy-Duty Courier Bag with Arcolock-7®

Designed to protect your original documents and valuable data while in transit. Laboratory tests showed this bag can withstand the high temperatures typical of vehicle fires.