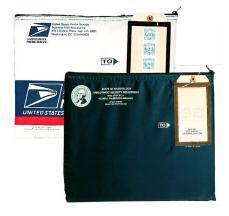

## **Expandable Trans-Sac® Mailing Envelopes**

Post Office approved, reusable and expandable fabric envelopes can survive hundreds of round trips by mail. Gusseted sides allow for consolidated bulk mailings so you can save money on postage with larger mailings. Designed for inter-office or inter-branch communications by mail or messenger.

## **Trans-Sac® Mailing Envelopes**

Post Office approved, reusable fabric envelopes can survive hundreds of round trips by mail and hold up to 5 times as much as paper envelopes. Save money on postage through consolidated mailings. Designed for inter-office or interbranch communications by mail or messenger.