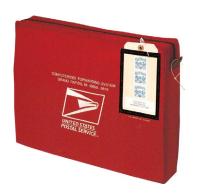

## **Expandable Trans-Sac® Mailing Envelopes**

Post Office approved, reusable and expandable fabric envelopes can survive hundreds of round trips by mail. Gusseted sides allow for consolidated bulk mailings so you can save money on postage with larger mailings. Designed for inter-office or inter-branch communications by mail or messenger.

## **Trans-Sac® Mailing Envelopes**

Post Office approved, reusable fabric envelopes can survive hundreds of round trips by mail and hold up to 5 times as much as paper envelopes. Save money on postage through consolidated mailings. Designed for inter-office or interbranch communications by mail or messenger.