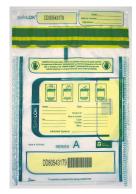

#### **SafeLok® Tamper-Evident Plastic Bags**

The SafeLok® bag incorporates our Press2Lok® seal technology, utilizing a high security void tape with an in-line closure. The high-definition void graphics on this easy to seal bag make it a deterrent against theft as well as a favorite for high volume cash users.