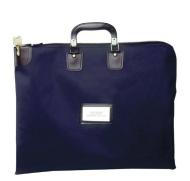

## **Briefcase Style Courier Bag with Arcolock-7®**

Easy-to-transport briefcase style bag protected by the high security, built-in Arcolock-7®, seven-pin tumbler. Ideal for secure transport of documents and for applications that require "bag-in-bag" security.