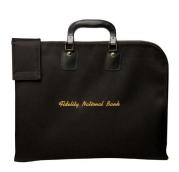

# **Heavy-Duty Courier Bag with Arcolock-7®**

Our most durable courier bag; built to withstand the wear and tear commonly associated with courier service transit. We have fortified all of the known "weak points" that compromise the lifespan of a bag.