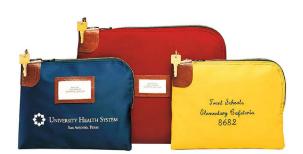

#### Secur-a-File™

Designed to fit inside a legal-size file cabinet, this heavy duty bag enables sensitive and non-sensitive paperwork to be stored in the same file cabinet drawers. Sensitive documents are stored within our Keyless Security-equipped file bag ensuring tamperevident protection, while non-sensitive docs can be in regular folders alongside the bag.