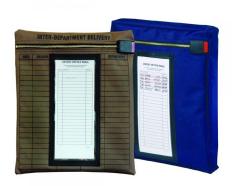

## **Keyless Security™ Document Pouch** (Inter-Office Envelope)

Designed to improve upon the familiar mania inter-office envelope. Our Inter-Office Pouch is equipped with as-aglance proof of tampering, offers five times the capacity of a standard transport envelope, and can be reused thousands of times, saving you money in the long run.