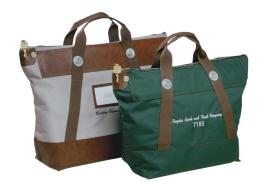

## **Rifkin Safety Sac® Lock Bag**

The Rifkin Safety Sac® is a reusable, fabric bag protected by the high security, built-in Arcolock-7®. Originally designed for night deposits, it has become the ideal container to store and transport coin, currency, checks, and sensitive documents.