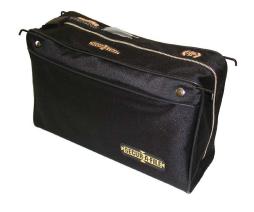

# **Heavy-Duty Courier Bag with Arcolock-7®**

Our most durable courier bag; built to withstand the wear and tear commonly associated with courier service transit. We have fortified all of the known "weak points" that compromise the lifespan of a bag.

## Fire-Shield™ Heavy-Duty Courier Bag with Arcolock-7®

Designed to protect your original documents and valuable data while in transit. Laboratory tests showed this bag can withstand the high temperatures typical of vehicle fires.