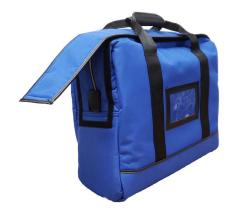

## **Keyless Security<sup>™</sup> Fire-shield<sup>™</sup> Courier Bag**

Protect your documents and other valuables in the event of a fire! Equipped with the Keyless Security<sup>™</sup> tamper-evident closure. Laboratory tests showed this bag can withstand the high temperatures typical of vehicle fires.