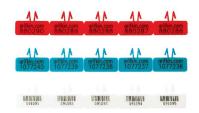

## **Keyless Security<sup>™</sup> Seals**

Uniquely numbered and non-duplicated security seals for all Keyless Security™ products. Tamper-evident seals are compatible with all Rifkin bags equipped with our patented Keyless Security<sup>™</sup> chamber closure.